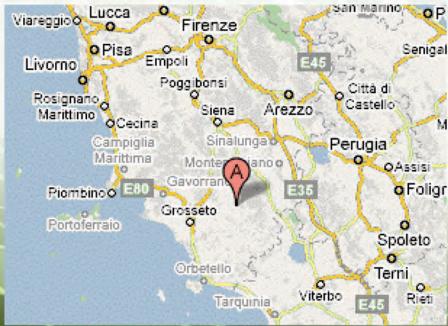

In order to realise such a structure it has been requested and obtained by the City of Arcidosso -on April 17<sup>th</sup> 2003- to start the process of modification of the municipality structural planning which modifies the above mentioned agricultural areas in to urban and residential zonings which can be used for buildings, in accordance with the art. 36 L.R.T. 5/95.

The Modification of the Structural Plan of the City of Arcidosso (definitely approved by resolution n. 31 of August 24<sup>th</sup> 2006) consist in creating two new homogeneous areas with tourist-accommodating purposes within the unit landscape R8.1 (Mount Aquilaia), area A.

#### Description of the intervention

The initiative will develop on property lands of 60 hectares about and, precisely, on two different areas called TR.1 (extended 11.831,41 sm) and TR.2 (extended 47.208,83 sm) and identified as homogeneous areas with tourist-accommodating and sport-rehabilitation address, within the landscape unit (Mount Aquilana), from Modification n.1 of the Structural Plan of Arcidosso (GR), approved by resolution n. 31 of 24/08/2006.

In particular, the two areas that regard the intervention are the ones surrounding the buildings called "Molino" (TR.1) and "Podere" (TR.2), 500 m far one from the other and situated along the count road of Grosseto, between the suburb of Stribugliano and Cana (Municipality of Arcidosso).