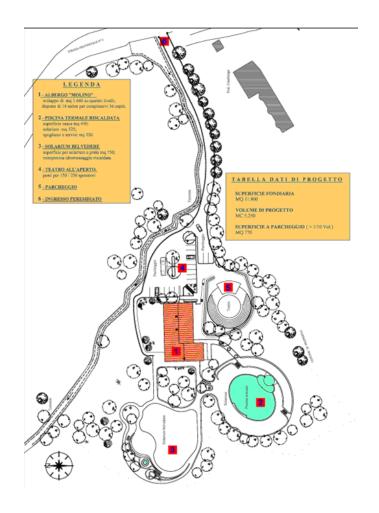

### Description Lot 1 – Molino Toscano

The First functional Lot to be completed within 2023 for an investment of € 8,5 mln (land excluded) includes:

- Reconstruction of the Residence called "Molino Toscano" with the realisation of No. 24 suites
  of different lengths (around 1.400 sm);
- Reception services
- Lounge
- Venue for restaurant/breakfast
- Swimming pools with solarium (with service areas);
- Parking areas;
- Theatre for open-air events.

### Description Lot 2 - Thermal and Sport Centre

The Second functional Lot to be completed by 2025 for an investment of € 15,8 mln (land excluded) includes the thermal and sport facilities:

- Facility for the open air parking area;
- Complex for catering made up of a building of an indoor surface of 1.100 sm with a restaurant venue of a capabilities of 510 covers divisible in three independent venues besides supporting areas for kitchens; coffee shop; common areas and services;
- Sport-fitness centre of 1.310 sm;
- Congress Centre made up of one venue with 550 seats and two rooms with 65 seats each, completed by a business area for offices (the congress centre has features and equipments which can allow to transform it also for sport activities);
- Beauty-farm with relax and wellness area,
- 6 outdoor and heated swimming pools with pools dedicated to the motor rehabilitation, hydrotherapy, sauna, services, changing rooms, etc. for a total of 1490 sm outdoor.
- An indoor swimming pool: its size will be 25,00 m x 16,00 m with the tolerances assumed by the CONI for its validation. The depth varies from 1,20 m to 1,80.

#### Description Lot 2 – Thermal and Sport Centre

- ➤ Baby area club / swimming pool for kids: the swimming pool is 12,50 m x 5,00 m and its depth is max. 1,30 m;
- Horse centre for horse trekking which includes a building for a social headquarter, changing room and stalls (surface = 660 sm; vol. = 2.640 cm);
- Archery structure (open air);
  - ✓ Tennis and five-a-side fields:
  - ✓ Hunt pathway (shooting on rural path);
  - ✓ Track for cyclocross, mountain bike, etc..
- ➤ Golf field for practice/promotional: the area where the golf field will be —appreciated above all for the high landscape/environmental value- will be fitted out with 3-9 holes, each green no less than 200 sm min. and average length of holes of 120 m at least (min length no less than 90 m);