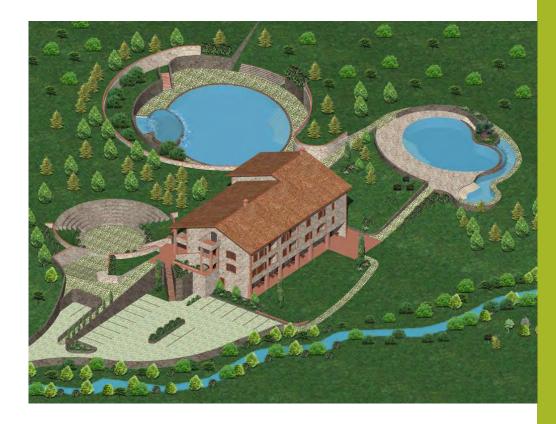

On the area surrounding the building "Molino" the reconstruction of the old building is expected as per its origin characteristics, intended to be a quality residence, while on the "Podere" the realisation of a tourist-residential complex is foreseen, shaped as a Tuscan village, provided with a congress centre, restaurant, wellness and thermal spa, swimming pools equipped for hydrotherapy, gyms and sport-leisure structures, shops and services for a total of 400 beds.

### Description Lot 1 – Molino Toscano

The First functional Lot to be completed within 2023 for an investment of € 8,5 mln (land excluded) includes:

- Reconstruction of the Residence called "Molino Toscano" with the realisation of No. 24 suites
  of different lengths (around 1.400 sm);
- Reception services
- Lounge
- Venue for restaurant/breakfast
- Swimming pools with solarium (with service areas);
- Parking areas;
- Theatre for open-air events.

### Description Lot 2 - Thermal and Sport Centre

The Second functional Lot to be completed by 2025 for an investment of € 15,8 mln (land excluded) includes the thermal and sport facilities:

- Facility for the open air parking area;
- Complex for catering made up of a building of an indoor surface of 1.100 sm with a restaurant venue of a capabilities of 510 covers divisible in three independent venues besides supporting areas for kitchens; coffee shop; common areas and services;
- Sport-fitness centre of 1.310 sm;
- Congress Centre made up of one venue with 550 seats and two rooms with 65 seats each, completed by a business area for offices (the congress centre has features and equipments which can allow to transform it also for sport activities);
- Beauty-farm with relax and wellness area,
- 6 outdoor and heated swimming pools with pools dedicated to the motor rehabilitation, hydrotherapy, sauna, services, changing rooms, etc. for a total of 1490 sm outdoor.
- An indoor swimming pool: its size will be 25,00 m x 16,00 m with the tolerances assumed by the CONI for its validation. The depth varies from 1,20 m to 1,80.