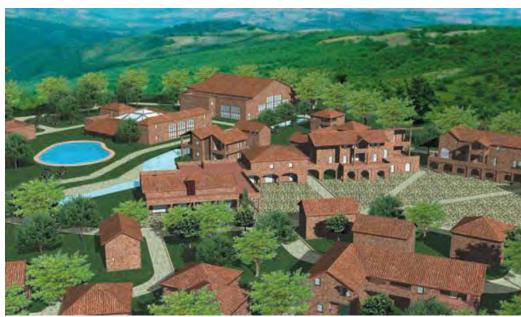

On the area surrounding the building "Molino" the reconstruction of the old building is expected as per its origin characteristics, intended to be a quality residence, while on the "Podere" the realisation of a tourist-residential complex is foreseen, shaped as a Tuscan village, provided with a congress centre, restaurant, wellness and thermal spa, swimming pools equipped for hydrotherapy, gyms and sport-leisure structures, shops and services for a total of 400 beds.

### Description Lot 1 – Molino Toscano

The First functional Lot to be completed within 2023 for an investment of € 8,5 mln (land excluded) includes:

- Reconstruction of the Residence called "Molino Toscano" with the realisation of No. 24 suites
  of different lengths (around 1.400 sm);
- Reception services
- Lounge
- Venue for restaurant/breakfast
- Swimming pools with solarium (with service areas);
- Parking areas;
- Theatre for open-air events.

### Description Lot 2 - Thermal and Sport Centre

The Second functional Lot to be completed by 2025 for an investment of € 15,8 mln (land excluded) includes the thermal and sport facilities:

- Facility for the open air parking area;
- Complex for catering made up of a building of an indoor surface of 1.100 sm with a restaurant venue of a capabilities of 510 covers divisible in three independent venues besides supporting areas for kitchens; coffee shop; common areas and services;
- Sport-fitness centre of 1.310 sm;
- Congress Centre made up of one venue with 550 seats and two rooms with 65 seats each, completed by a business area for offices (the congress centre has features and equipments which can allow to transform it also for sport activities);
- Beauty-farm with relax and wellness area,
- 6 outdoor and heated swimming pools with pools dedicated to the motor rehabilitation, hydrotherapy, sauna, services, changing rooms, etc. for a total of 1490 sm outdoor.
- An indoor swimming pool: its size will be 25,00 m x 16,00 m with the tolerances assumed by the CONI for its validation. The depth varies from 1,20 m to 1,80.