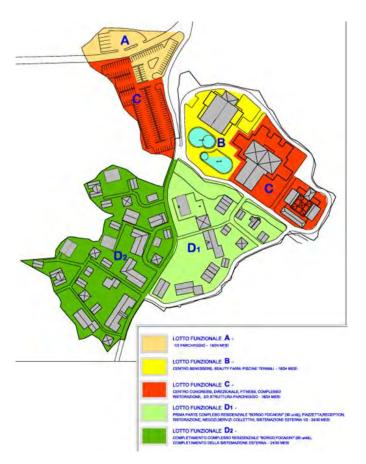

#### Description of the intervention

The initiative will develop on property lands of 60 hectares about and, precisely, on two different areas called TR.1 (extended 11.831,41 sm) and TR.2 (extended 47.208,83 sm) and identified as homogeneous areas with tourist-accommodating and sport-rehabilitation address, within the landscape unit (Mount Aquilana), from Modification n.1 of the Structural Plan of Arcidosso (GR), approved by resolution n. 31 of 24/08/2006.

In particular, the two areas that regard the intervention are the ones surrounding the buildings called "Molino" (TR.1) and "Podere" (TR.2), 500 m far one from the other and situated along the count road of Grosseto, between the suburb of Stribugliano and Cana (Municipality of Arcidosso).

On the area surrounding the building "Molino" the reconstruction of the old building is expected as per its origin characteristics, intended to be a quality residence, while on the "Podere" the realisation of a tourist-residential complex is foreseen, shaped as a Tuscan village, provided with a congress centre, restaurant, wellness and thermal spa, swimming pools equipped for hydrotherapy, gyms and sport-leisure structures, shops and services for a total of 400 beds.

The whole complex has been designed so that it can be realised and managed as 4 consecutive functional lots completely autonomous each one from the other, both from an economic-management and a technical/organisation point of view.

### Description Lot 1 – Molino Toscano

The First functional Lot to be completed within 2023 for an investment of € 8,5 mln (land excluded) includes:

- Reconstruction of the Residence called "Molino Toscano" with the realisation of No. 24 suites
  of different lengths (around 1.400 sm);
- Reception services
- Lounge
- Venue for restaurant/breakfast
- Swimming pools with solarium (with service areas);
- Parking areas;
- Theatre for open-air events.

### Description Lot 2 - Thermal and Sport Centre

The Second functional Lot to be completed by 2025 for an investment of € 15,8 mln (land excluded) includes the thermal and sport facilities:

- Facility for the open air parking area;
- Complex for catering made up of a building of an indoor surface of 1.100 sm with a restaurant venue of a capabilities of 510 covers divisible in three independent venues besides supporting areas for kitchens; coffee shop; common areas and services;
- Sport-fitness centre of 1.310 sm;
- Congress Centre made up of one venue with 550 seats and two rooms with 65 seats each, completed by a business area for offices (the congress centre has features and equipments which can allow to transform it also for sport activities);
- Beauty-farm with relax and wellness area,
- 6 outdoor and heated swimming pools with pools dedicated to the motor rehabilitation, hydrotherapy, sauna, services, changing rooms, etc. for a total of 1490 sm outdoor.
- An indoor swimming pool: its size will be 25,00 m x 16,00 m with the tolerances assumed by the CONI for its validation. The depth varies from 1,20 m to 1,80.

#### Description Lot 2 – Thermal and Sport Centre

- ➤ Baby area club / swimming pool for kids: the swimming pool is 12,50 m x 5,00 m and its depth is max. 1,30 m;
- Horse centre for horse trekking which includes a building for a social headquarter, changing room and stalls (surface = 660 sm; vol. = 2.640 cm);
- Archery structure (open air);
  - ✓ Tennis and five-a-side fields:
  - ✓ Hunt pathway (shooting on rural path);
  - ✓ Track for cyclocross, mountain bike, etc..
- ➤ Golf field for practice/promotional: the area where the golf field will be —appreciated above all for the high landscape/environmental value- will be fitted out with 3-9 holes, each green no less than 200 sm min. and average length of holes of 120 m at least (min length no less than 90 m);